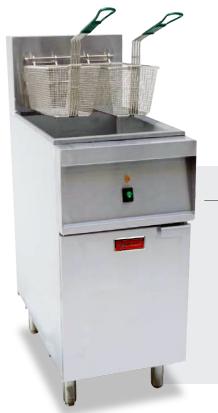

## **EXCELLENT ELECTRIC FRYER** PERFECT FOR YOUR KITCHEN

Omcan's Electric Floor Fryer is designed for best performance while delivering exceptional results. Excellent choice for busy restaurants and fast food businesses. This fryer has 40 lb. oil capacity; boasting a powerful 14 kW heating element for best heat transfer.

#### FEATURES

- Stainless steel frying pot
- Stainless steel front and galvanized sides
- 40 lb. capacity
- On/off power switch
- 14kW flat heating element for best heat transfer
- Deep cold zone with forward sloping bottom
- Oil draining extension