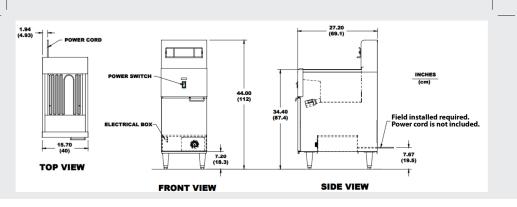

#### **TECHNICAL SPECIFICATIONS**

ITEM NUMBER MODEL

POWER

AMPS

OIL CAPACITY

NUMBER OF FRY BASKETS INCLUDED

FRY BASKET DIMENSIONS

#### ELECTRICAL

DIMENSIONS (DWH)

WEIGHT

**GROSS DIMENSIONS** 

GROSS WEIGHT

#### 44591

CE-CN-0040

14 kW

50 Amps

40 lbs. / 18.14 kg.

2

6.5" x 12.24" x 6" / 165 x 311 x 152 mm

240V / 60Hz / 3Ph

27.2" x 15.7" x 44" / 69.1 x 40 x 1120 cm

123.45 lbs. / 56 kg.

29.5" x 18.5" x 43.3" / 75 x 47 x 110 cm

150 lbs. / 68 kg.